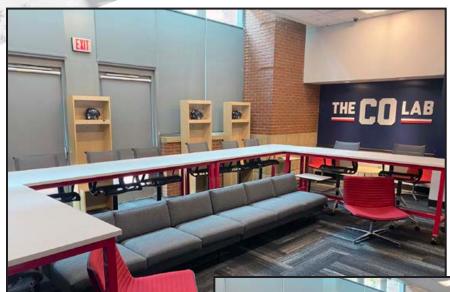

MEETING SPACES

This flexible work space features connectable surfaces that can be used individually or grouped together as shown for your groups' work session, retreat or presentation.

A/V available

- Teleconference capabilities
- Access to free Wi-Fi

Capacity: 20

615 sq. ft.

Rent: \$500

Game Day Booking Inquiries, please call 614-246-7825 Non-Game Day Booking Inquiries, please call 614-246-2000