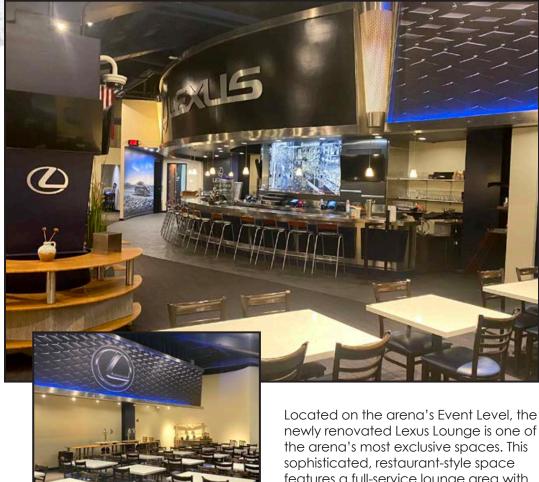

# **MEETING SPACES** Lexus Lounge

newly renovated Lexus Lounge is one of features a full-service lounge area with a bar and direct access to the arena bowl through a private entrance.

This space is not available on game or special event days. Non-Game Day Booking Inquiries, please call 614-246-2000

### A/V available

- Sound system
- Access to free Wi-Fi

### Capacity

As shown: 176 Standing room only: 300

4,575 sq. ft.

Rent: \$2,000