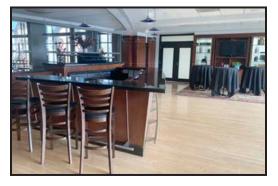

# MEETING SPACES Activity Center

The Activity Center is located on the Event Level of Nationwide Arena with direct access from Nationwide Blvd. Whether it's a business meeting or strictly a social occasion, this functional space offers comfortable accommodations perfect for mingling. Full catering service and a private bartender can be arranged through exclusive in-house caterer/concessionaire Delaware North SportService.

## A/V available

- Projector/screen
- Microphone/sound system in room
- Access to free Wi-Fi

### Capacity

Classroom: 65 Theater: 150 Reception: 185 Banquet: 120 U-Shape: 40

2,720 sq. ft. Rent: \$1,500

Game Day Booking Inquiries, please call 614-246-7825 Non-Game Day Booking Inquiries, please call 614-246-2000