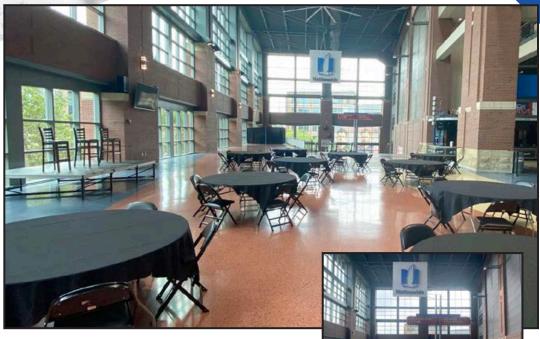

## MEETING SPACES Blue Line Terrace

As part of the arena's Main Concourse, the Blue Line Terrace is one of the largest and most versatile spaces in the building. With an overlooking view of Nationwide Blvd. and an unobstructed view into the arena bowl, this impressive party space can accommodate anything from the most intimate of receptions to several hundred guests.

### Capacity

Theater: 600 Reception: 800 Banquet: 400

6,215 sq. ft. Rent: \$3,500