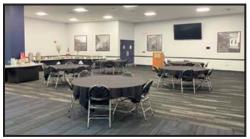

# MEETING SPACES Activity Center

The Activity Center is located on the Event Level of Nationwide Arena with direct access from Nationwide Blvd. Whether it's a business meeting or strictly a social occasion, this functional space offers comfortable accommodations perfect for mingling. Full catering service and a private bartender can be arranged through exclusive in-house caterer/concessionaire Delaware North SportService.

## A/V available

- Projector/screen
- Microphone/sound system in room
- Access to free Wi-Fi

### Capacity

Classroom: 65 Theater: 150 Reception: 185 Banquet: 120 U-Shape: 40

2,720 sq. ft. Rent: \$1,500

Game Day Booking Inquiries, please call 614-246-7825 Non-Game Day Booking Inquiries, please call 614-246-2000