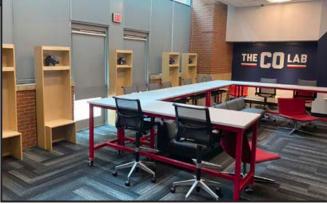

MEETING SPACES

This flexible work space features connectable surfaces that can be used individually or grouped together as shown for your groups' work session, retreat or presentation.

A/V available

- Teleconference capabilities
- Access to free Wi-Fi

Capacity: 20

615 sq. ft.

Rent: \$500

Game Day Booking Inquiries, please call 614-246-7825 Non-Game Day Booking Inquiries, please call 614-246-2000