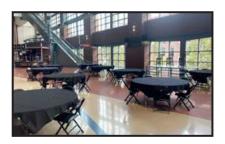

## MEETING SPACES Blue Line Terrace

As part of the arena's Main Concourse, the Blue Line Terrace is one of the largest and most versatile spaces in the building. With an overlooking view of Nationwide Blvd. and an unobstructed view into the arena bowl, this impressive party space can accommodate anything from the most intimate of receptions to several hundred guests.

### Capacity

Theater: 600 Reception: 800 Banquet: 400

6,215 sq. ft. Rent: \$3,500