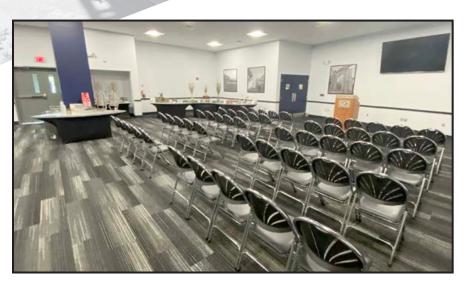

# MEETING SPACES Activity Center

The Activity Center is located on the Event Level of Nationwide Arena with direct access from Nationwide Blvd. Whether it's a business meeting or strictly a social occasion, this functional space offers comfortable accommodations perfect for mingling. Full catering service and a private bartender can be arranged through exclusive in-house caterer/concessionaire Delaware North SportService.

## A/V available

- Projector/screen
- Microphone/sound system in room
- Access to free Wi-Fi

### Capacity

Classroom: 65 Theater: 150 Reception: 185 Banquet: 120 U-Shape: 40

2,720 sq. ft. Rent: \$1,500

Game Day Booking Inquiries, please call 614-246-7825 Non-Game Day Booking Inquiries, please call 614-246-2000