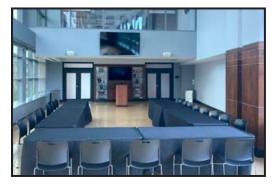

MEETING SPACES

This flexible work space features connectable surfaces that can be used individually or grouped together as shown for your groups' work session, retreat or presentation.

A/V available

- Teleconference capabilities
- Access to free Wi-Fi

Capacity: 20

615 sq. ft.

Rent: \$500

Game Day Booking Inquiries, please call 614-246-7825 Non-Game Day Booking Inquiries, please call 614-246-2000