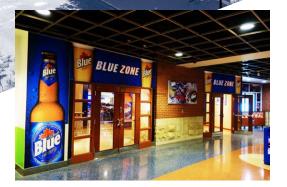

# Labatt Blue Zone

The Labatt Blue Zone, also commonly referred to as "The Pub", is a Blue Jackets themed sports bar that overlooks the connected OhioHealth Ice Haus and offers access to the arena's Main Concourse. The room includes a full-service bar and restaurant style seating perfect for receptions, cocktail hours or holiday parties.

#### A/V Available

- Projector/Screen
- TVs
- Audio/Microphone
- Access to free Wi-Fi

#### Capacity

Classroom: 70 Theater: 150 Reception: 200

Rent: \$1,000