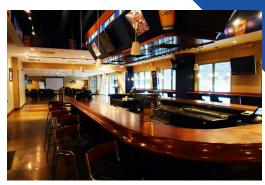

# Labatt Blue Zone

The Labatt Blue Zone, also commonly referred to as "The Pub", is a Blue Jackets themed sports bar that overlooks the connected OhioHealth Ice Haus and offers access to the arena's Main Concourse. The room includes a full-service bar and restaurant style seating perfect for receptions, cocktail hours or holiday parties.

#### A/V Available

- Projector/Screen
- TVs
- Audio/Microphone
- Access to free Wi-Fi

#### Capacity

Classroom: 70 Theater: 150 Reception: 200

Rent: \$1,000