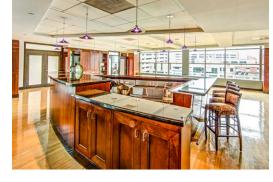

## Anationwide®

Located on the arena's Event Level, the newly renovated Lexus Lounge is one of the arena's most exclusive spaces. This sophisticated, restaurant-style space features a full-service lounge area with a bar and direct access to the main arena bowl through a private entrance.

### A/V Available

- Sound System
- Access to free Wi-Fi

#### Capacity

Set as is: 176 Standing room only: 300

Rent: \$1,500