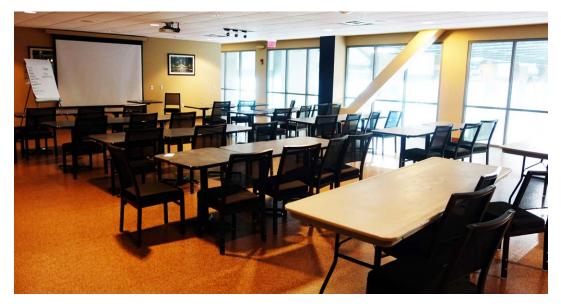

## MEETING SPACES Activity Center

**Nationwide** Arena

The Activity Center is located on the Event Level of Nationwide Arena. With direct access from Nationwide Blvd., whether it's a business meeting or strictly a social occasion, this functional space offers comfortable accommodations perfect for mingling. Full catering services and a private bartender can be arranged.

#### A/V Available

- Projector/Screen
- Microphone/Sound system in room
- Teleconference capabilities
- Access to free Wi-Fi

#### Capacity

Classroom: 65 Theater: 150 Reception: 185 Banquet: 120

Rent: \$1,000