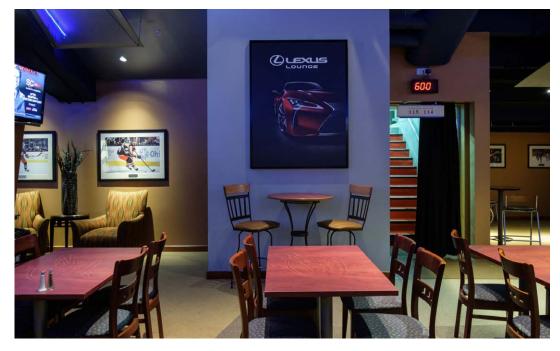

## Anationwide®

Located on the arena's Event Level, the newly renovated Lexus Lounge is one of the arena's most exclusive spaces. This sophisticated, restaurant-style space features a full-service lounge area with a bar and direct access to the main arena bowl through a private entrance.

### A/V Available

- Sound System
- Access to free Wi-Fi

#### Capacity

Set as is: 176 Standing room only: 300

Rent: \$1,500