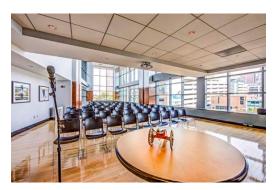

## MEETING SPACES Founders Club

As one of the venues most exclusive/ in-demand spaces, the Founders Club can only be accessed from the arena's Suite Level. Floor to ceiling windows provide a clear look into Downtown Columbus and the heart of the Arena District while guests enjoy full catering and bar services, an upper level lounge and an attached small board room.

#### A/V Available

- Projector, Screen, Microphone/Sound system, teleconference capabilities, access to free Wi-Fi
- Boardroom: Screen, access to free Wi-Fi, teleconference apabilities

#### Capacity

Classroom: 65 Theater: 150 Reception: 185 Banquet: 120 Boardroom: 12

Rent: \$2,000