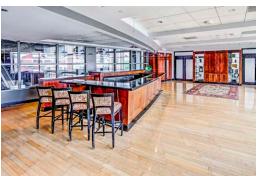

## MEETING SPACES Founders Club

As one of the venues most exclusive/ in-demand spaces, the Founders Club can only be accessed from the arena's Suite Level. Floor to ceiling windows provide a clear look into Downtown Columbus and the heart of the Arena District while guests enjoy full catering and bar services, an upper level lounge and an attached small board room.

#### A/V Available

- Projector, Screen, Microphone/Sound system, teleconference capabilities, access to free Wi-Fi
- Boardroom: Screen, access to free Wi-Fi, teleconference apabilities

#### Capacity

Classroom: 65 Theater: 150 Reception: 185 Banquet: 120 Boardroom: 12

Rent: \$2,000